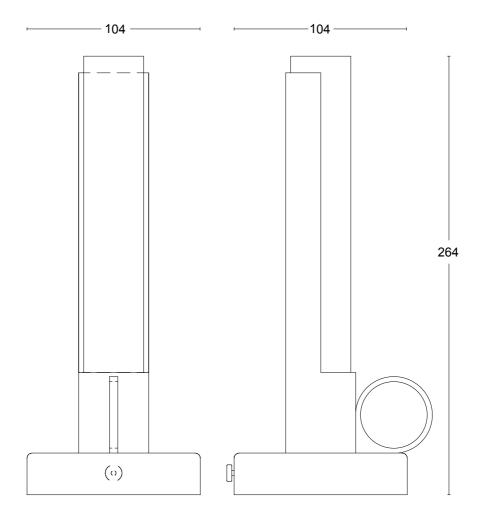

an homage to the classic portable oil lamp. New LED technology and an efficient rechargeable battery make it possible to design and create neat and beautiful lamps again.







Black RAL 905



Rough Copper



White RAL 910

### Specifications

#### TECHNICAL SPECIFICATION

Designer Pierre Sindre

Electrical data Class III IP20 12V

Description Portable lamp with wireless QI charging. Charger is sold

separately

Connection Inductive/wireless with Qi compatible

Lightsource 1 x Integrated LED 3000K 156lm CRI>90 (Included)

Weight 1kg

Volume 0.01 m<sup>3</sup>

#### ARTICLE NO. & PRICE

38056-01-000 White RAL 9010

38056-15-000 Black RAL 9005

38056-69-000 Rough copper

38056-72-000 Rough brass

R1002 Wireless charger with USB cable

50042 Glass cylinder (replacement)

## **Dimensions**