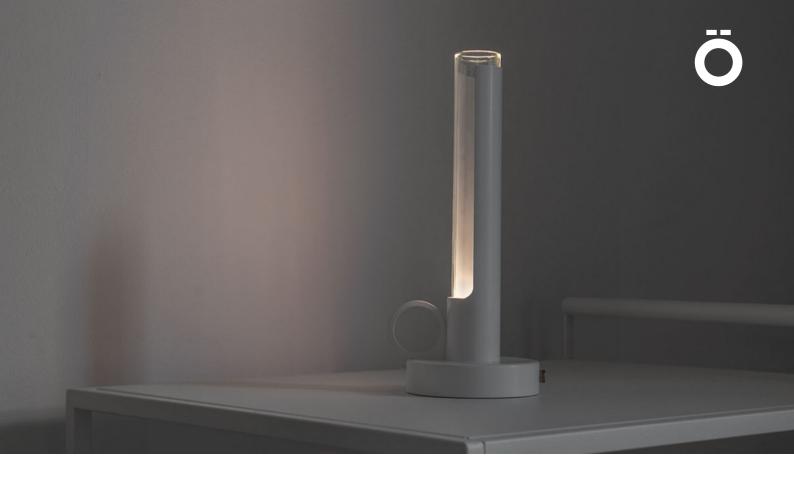

# Visir

Visir table lamp is an homage to the classic portable oil lamp. New LED technology and an efficient rechargeable battery make it possible to design and create neat and beautiful lamps again.

Black RAL 905

#### TECHNICAL SPECIFICATION

Designer Pierre Sindre

Electrical data Class III IP20 12V

Description Portable lamp with wireless QI charging. Charger is sold

separately

Connection Inductive/wireless with Qi compatible

Lightsource 1 x Integrated LED 3000K 156lm CRI>90 (Included)

Weight 1kg

Volume 0.01 m<sup>3</sup>